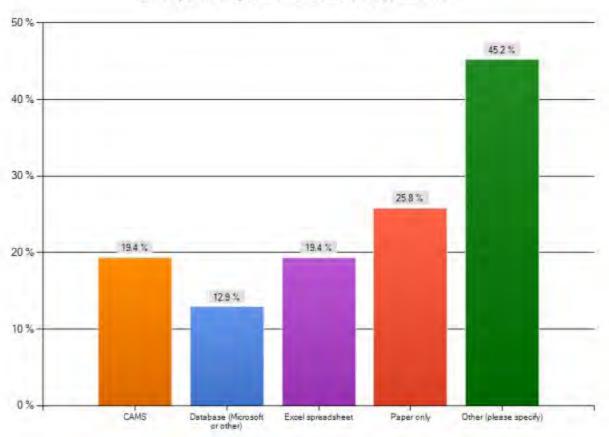

### What system do you use to record \$11 applications?

On a scale of 1-5 (1 being negative and 5 positive), how satisfied are you with your S11 system?