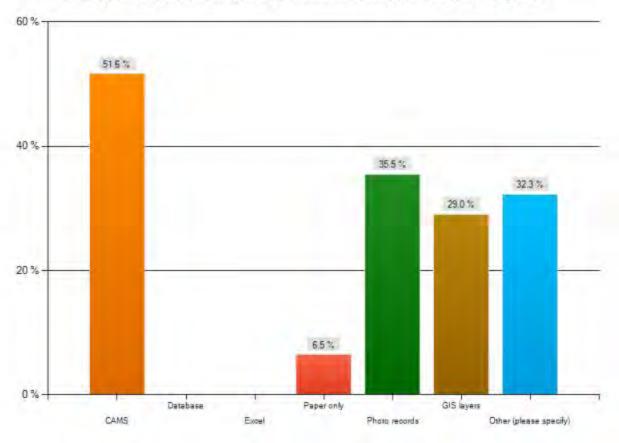

## What system do you use to record path infrastructure such as signs and gates?