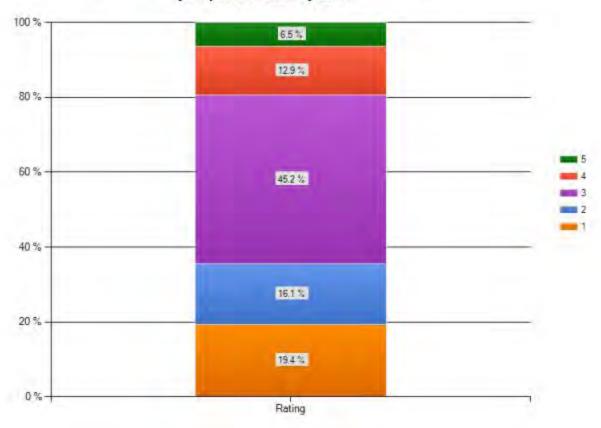

### What system do you use to record \$11 applications?

On a scale of 1-5 (1 being negative and 5 positive), how satisfied are you with your S11 system?