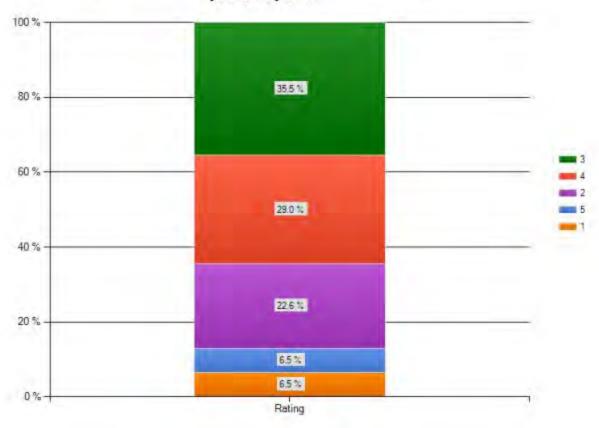

# On a scale of 1-5 (1 being negative and 5 positive), how satisfied are you with your path infrastructure system?