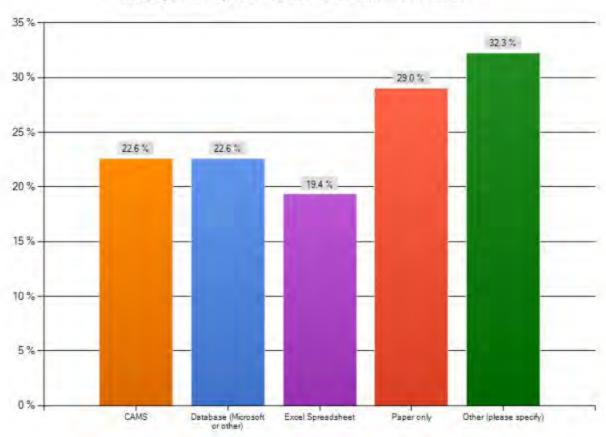

## What system do you use to record path infrastructure such as signs and gates?