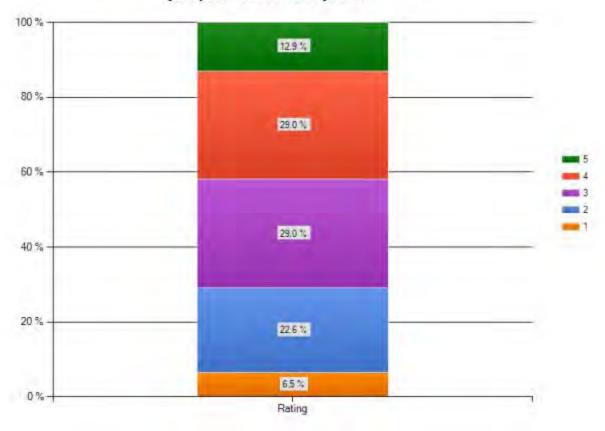

## What system do you use to record path condition?

On a scale of 1-5 (1 being negative and 5 positive), how satisfied are you with your path condition system?