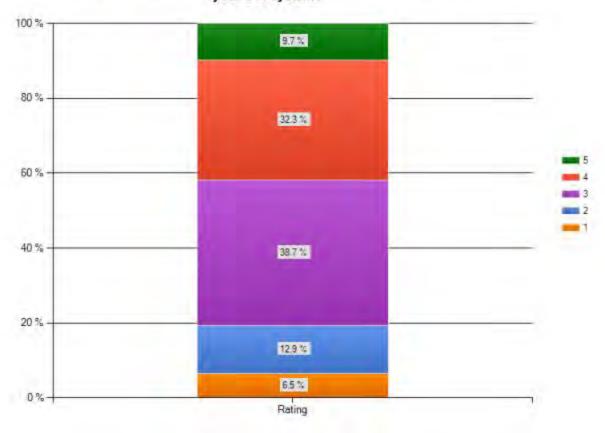

# On a scale of 1-5 (1 being negative and 5 positive), how satisfied are you with your path infrastructure system?