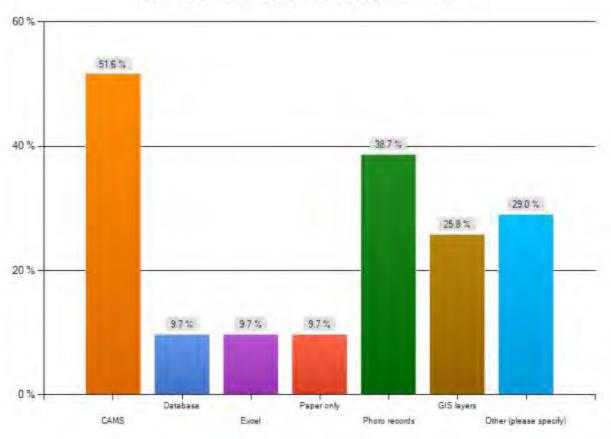

## What system do you use to record path condition?

On a scale of 1-5 (1 being negative and 5 positive), how satisfied are you with your path condition system?