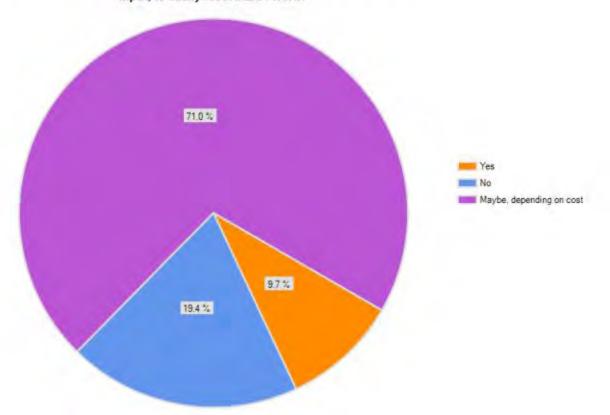

### What system do you use to record Section 14 LRA cases?

On a scale of 1-5 (1 being negative and 5 positive), how satisfied are you with your S14 system?

Would you consider contributing to a partnership project which delivered a specialised database system, designed with access officer input, to easily record LRA work?